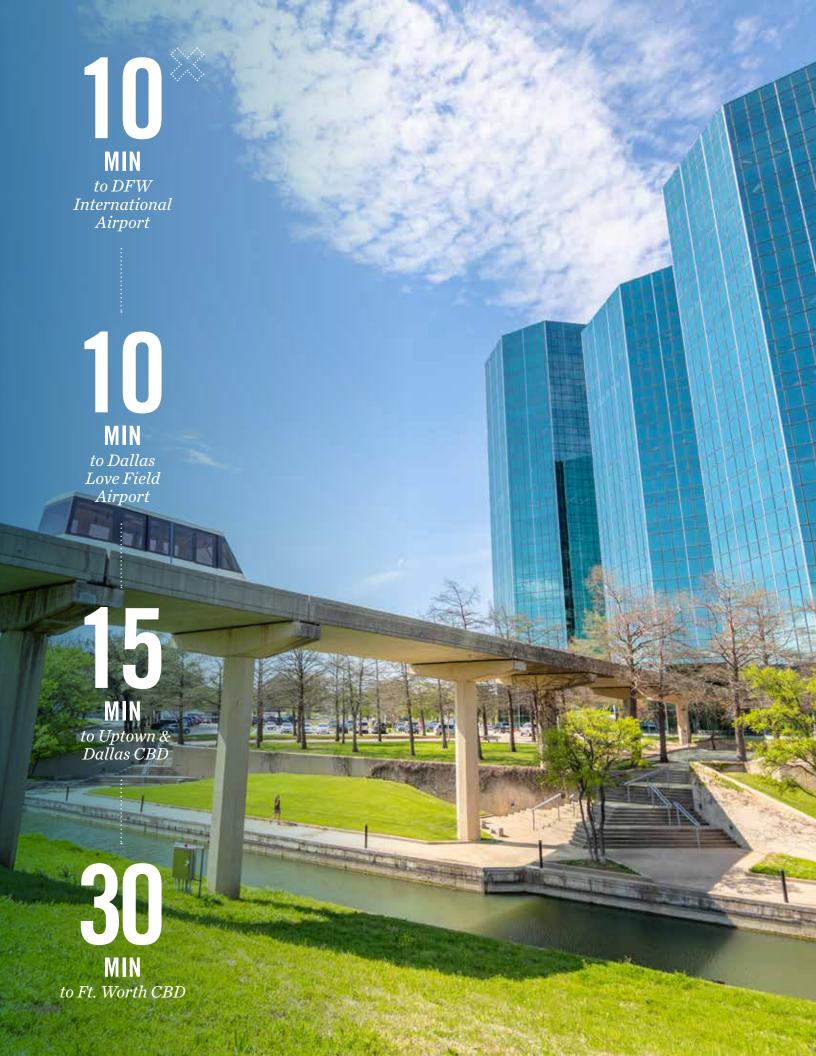

# CONNECTIVITY

Centrally located, Urban Towers is connected to the Metroplex and beyond with unparalleled transportation access.

Urban Towers includes 850,000 SF of sophisticated Class AA office space in two connected buildings. With an ideal location and premium amenities, Urban Towers enhances your experience through connectivity.