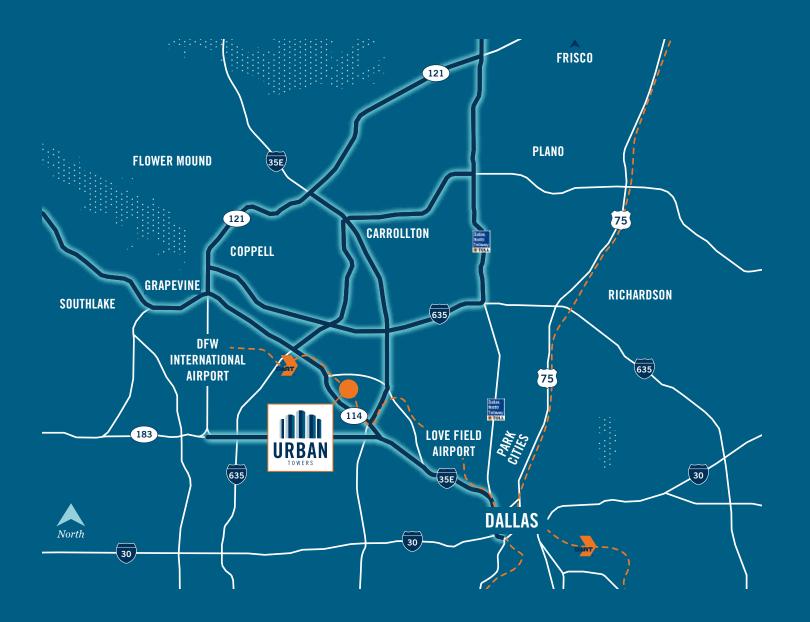

# CONNECTIVITY

Centrally located, Urban Towers is connected to the Metroplex and beyond with unparalleled transportation access.

Urban Towers includes 850,000 SF of sophisticated Class AA office space in two connected buildings. With an ideal location and premium amenities, Urban Towers enhances your experience through connectivity.