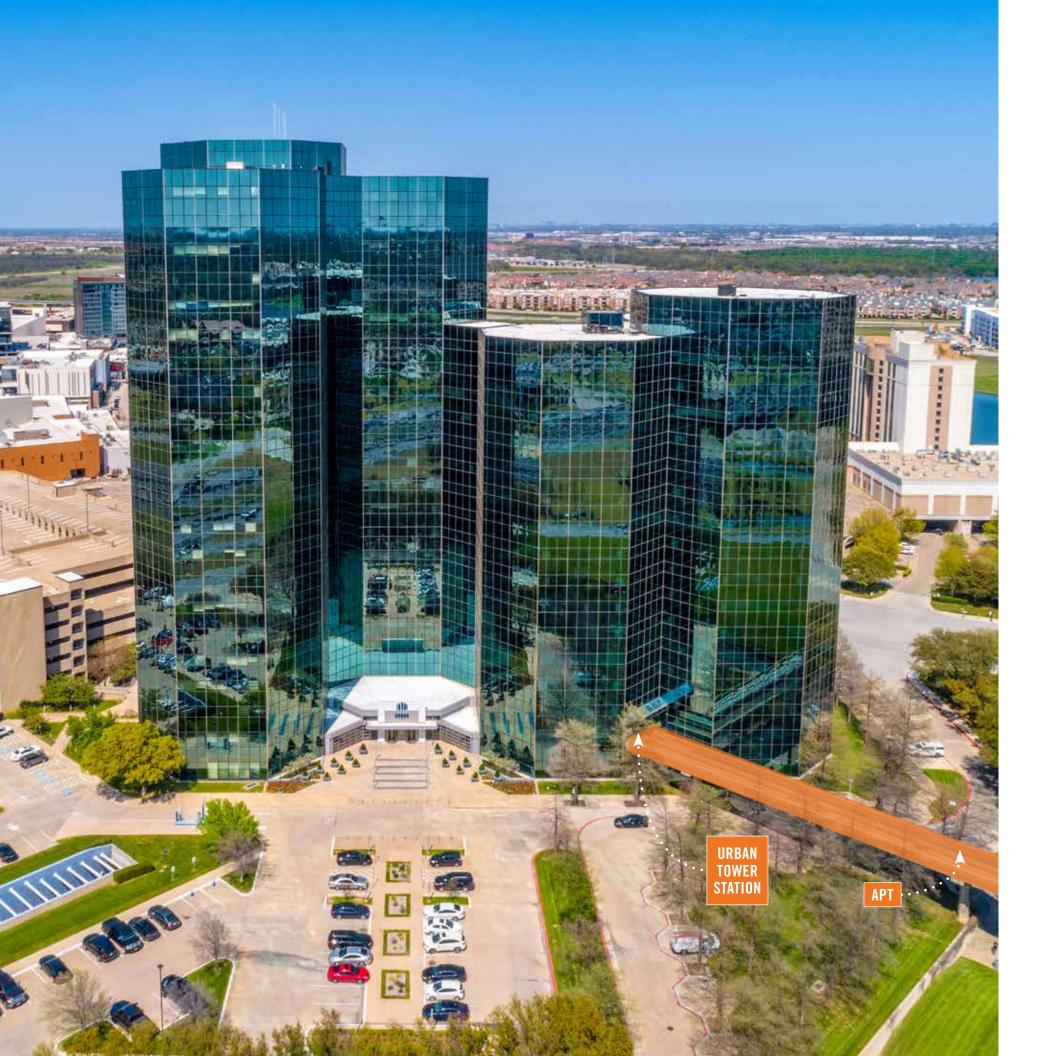

# **CLASS**

222 West Las Colinas Blvd, Irving TX 75039 urban-towers.com

850,000 SF

#### **NORTH TOWER**

22,500 RSF

Low: Floors 1-12 High: Floors 13-22

#### **EAST TOWER**

23,000 RSF

Low: Floors 1-9 High: Floors 10-17

Business Hours: 7 a.m. - 6 p.m. (Weekdays) and

8 a.m.-1 p.m. (Saturdays)