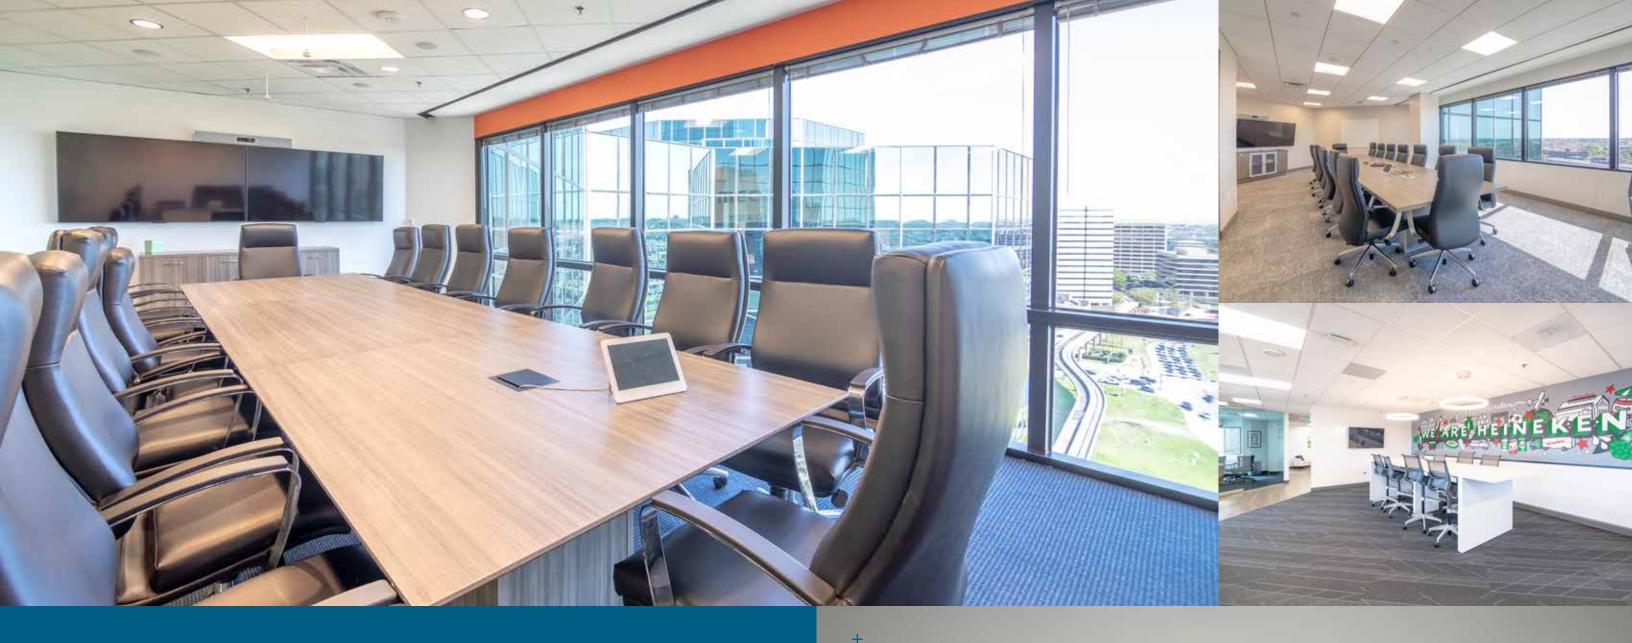

#### **On-Site Amenities:**

- Newly Renovated Lobby and WiFi Courtyard
- On-Site Starbucks with Smoothie and Juice Bar
- 100-Person Shared Tenant Conference Center
- 7,000 SF Fitness Center with Showers, Lockers & Towel Service
- Wifi Café
- Gateway Newsstand
- LEED Gold Certified
- On-Site Property Management
- 24/7 On-Site Security
- Redundant Power Feed from Two Substations
- High-Speed Telecom and Fiber
- On-Site Medical Services Provided by First Choice Clinic
- Las Colinas Print