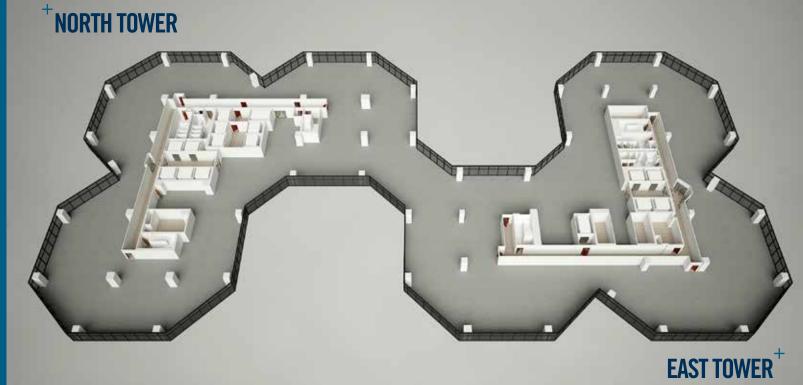

#### **NORTH TOWER**

22,500 RSF

Low: Floors 1-12 High: Floors 13-22

#### **EAST TOWER**

23,000 RSF

Low: Floors 1-9 High: Floors 10-17

Business Hours: 7 a.m. - 6 p.m. (Weekdays) and

8 a.m.-1 p.m. (Saturdays)

# Complete CUSTOMIZATION

Offering maximum efficiency and customization, Urban Towers can provide up to 45,000 SF floor plate by combining the North and East Towers for large corporate users or a single floor plate of 22,000 SF.