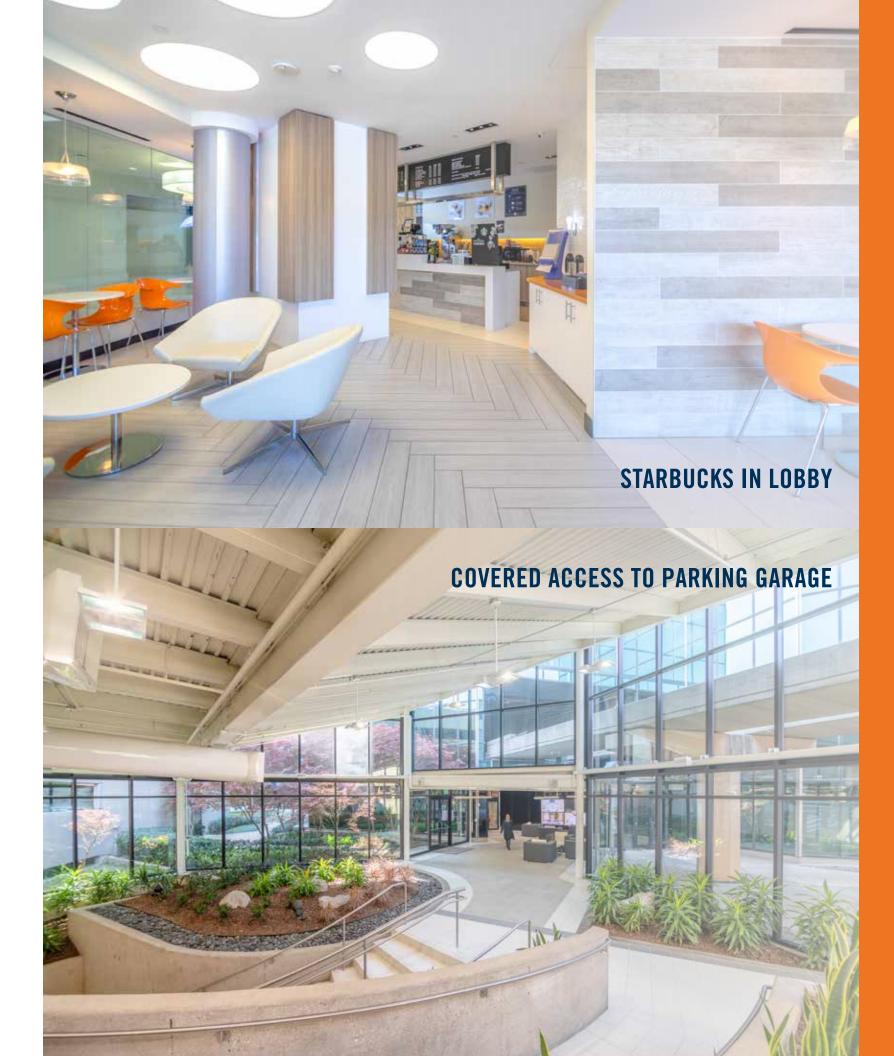

#### **On-Site Amenities:**

- Newly Renovated Lobby and WiFi Courtyard
- On-Site Starbucks with Smoothie and Juice Bar
- 100-Person Shared Tenant Conference Center
- 7,000 SF Fitness Center with Showers, Lockers & Towel Service
- Wifi Café
- Gateway Newsstand
- LEED Gold Certified
- On-Site Property Management
- 24/7 On-Site Security
- Redundant Power Feed from Two Substations
- High-Speed Telecom and Fiber
- On-Site Medical Services Provided by First Choice Clinic
- Las Colinas Print