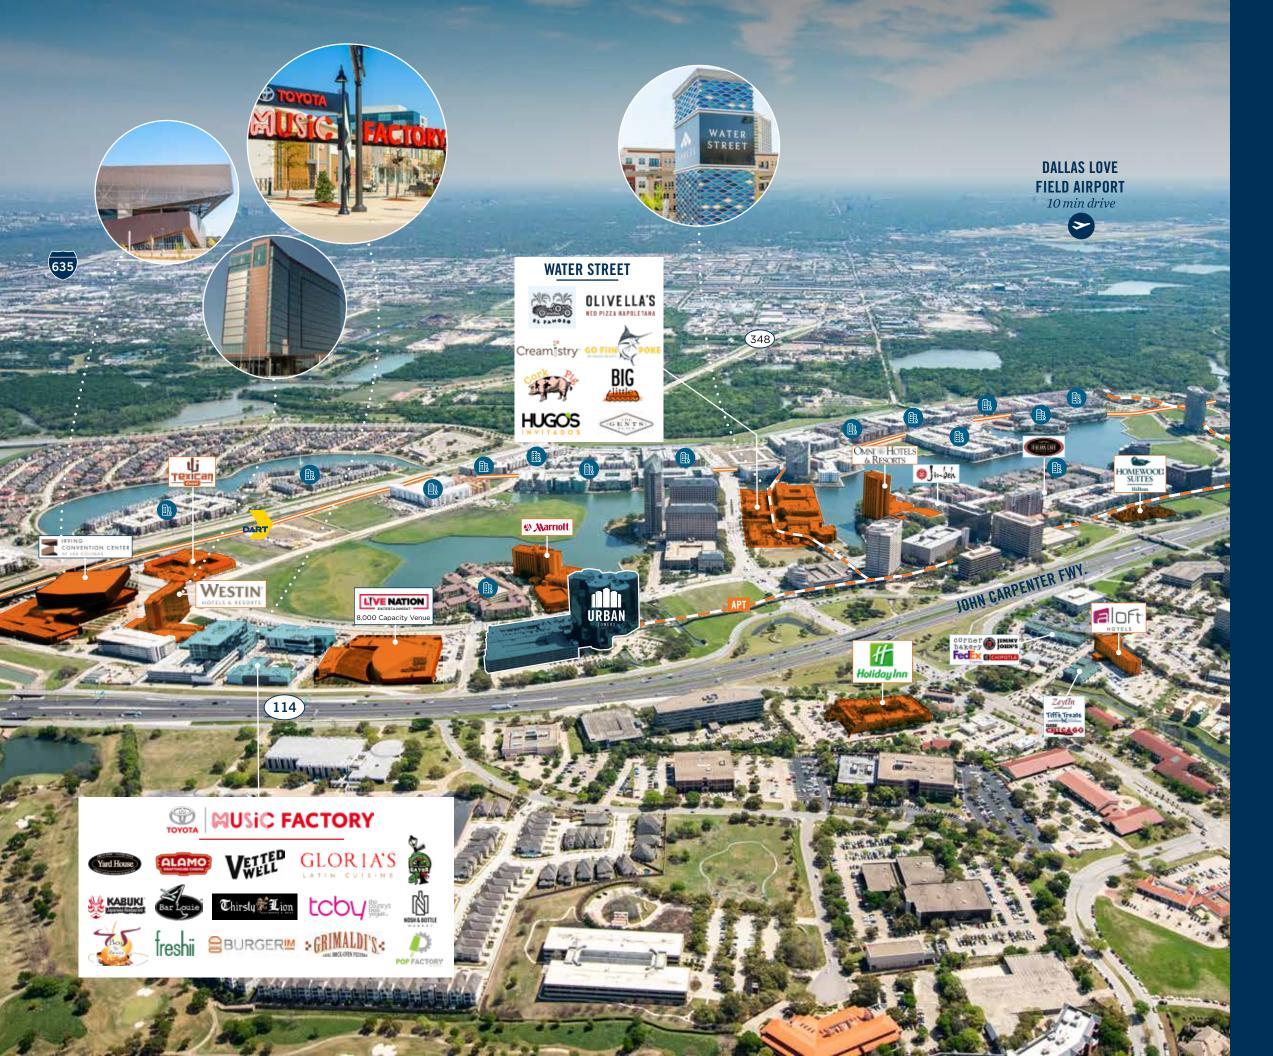

### **COMMUNITY**

3.3M Workforce within 20 Minute Drive

Urban Towers is in the epicenter of the dynamic Las Colinas urban center, which has been revitalized with over \$700M of recent investment.

1/2 mile access to:

30+

Bars / Restaurants

8,500+

Multi-family Units

7 1,500

Hotels for

Keys

Fortune 500 Companies